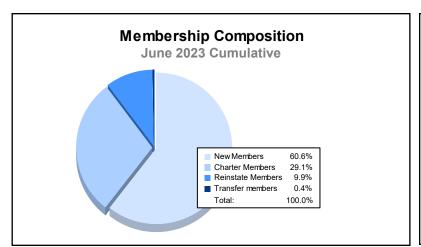

District LA 5 As of June 2023 Cumulative

| Year      | New<br>Clubs | Dropped<br>Clubs | Gain/<br>Loss<br>Clubs | New<br>Members | Charter<br>Members | Reinstate<br>Members | Transfer<br>Members | Total<br>Member<br>Added | Total<br>Members<br>Dropped | Gain/<br>Loss<br>Members |
|-----------|--------------|------------------|------------------------|----------------|--------------------|----------------------|---------------------|--------------------------|-----------------------------|--------------------------|
| 2018-2019 | 1            | 1                | 0                      | 71             | 48                 | 5                    | 0                   | 124                      | 231                         | -107                     |
| 2019-2020 | 0            | 1                | -1                     | 181            | 4                  | 13                   | 18                  | 216                      | 173                         | 43                       |
| 2020-2021 | 1            | 4                | -3                     | 121            | 37                 | 18                   | 2                   | 178                      | 239                         | -61                      |
| 2021-2022 | 0            | 3                | -3                     | 98             | 11                 | 29                   | 1                   | 139                      | 207                         | -68                      |
| 2022-2023 | 3            | 1                | 2                      | 171            | 82                 | 28                   | 1                   | 282                      | 196                         | 86                       |
| Average   | 1            | 2                | -1                     | 128            | 36                 | 19                   | 4                   | 188                      | 209                         | -21                      |