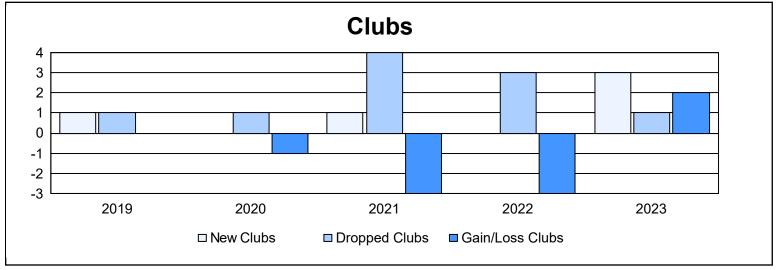

District LA 5 As of June 2023 Cumulative

| Year      | New<br>Clubs | Dropped<br>Clubs | Gain/<br>Loss<br>Clubs | New<br>Members | Charter<br>Members | Reinstate<br>Members | Transfer<br>Members | Total<br>Member<br>Added | Total<br>Members<br>Dropped | Gain/<br>Loss<br>Members |
|-----------|--------------|------------------|------------------------|----------------|--------------------|----------------------|---------------------|--------------------------|-----------------------------|--------------------------|
| 2018-2019 | 1            | 1                | 0                      | 71             | 48                 | 5                    | 0                   | 124                      | 231                         | -107                     |
| 2019-2020 | 0            | 1                | -1                     | 181            | 4                  | 13                   | 18                  | 216                      | 173                         | 43                       |
| 2020-2021 | 1            | 4                | -3                     | 121            | 37                 | 18                   | 2                   | 178                      | 239                         | -61                      |
| 2021-2022 | 0            | 3                | -3                     | 98             | 11                 | 29                   | 1                   | 139                      | 207                         | -68                      |
| 2022-2023 | 3            | 1                | 2                      | 171            | 82                 | 28                   | 1                   | 282                      | 196                         | 86                       |
| Average   | 1            | 2                | -1                     | 128            | 36                 | 19                   | 4                   | 188                      | 209                         | -21                      |